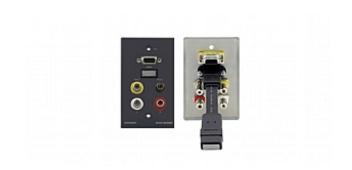

## WAV-6H

Passive Wall Plate - HDMI, 15-pin HD, 3.5mm Stereo Audio & 3 RCA

Computer Graphics, HDMI, Composite Video & Stereo Audio Passive Wall Plate

## **FEATURES**

- Front Panel Connections HDMI (F), 15-pin HD (F), 3.5mm & three RCA (F).
- Rear Panel Connections HDMI cable (F), 15-pin HD (F), 3.5mm & three RCA (F).
- Optional RK-121WP 19" rack adapter (for EU size wall plates only).