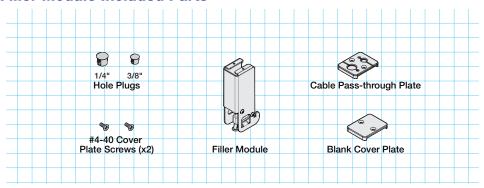

### Filler Module Included Parts

## Retractor Filler Module • Installation Guide

The Retractor Filler Module is required to occupy unused space in Retractor installations.

The kit includes the filler module, a cable pass-through plate, hole plugs (for unused pass-through holes), a blank cover plate, and hardware for mounting the plates.