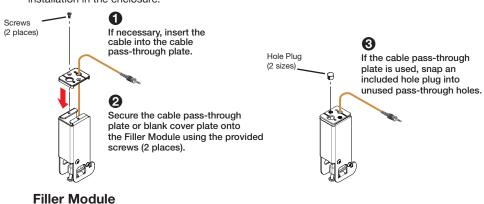

# **Filler Module Assembly**

(shown with cable pass-through plate.)

A blank cover plate or cable pass-through plate must be fastened to the Filler Module prior to installation in the enclosure.

#### **NOTES:**

- Do not overtighten the locking screws. They only need to be snug.
- For cable pass-through installation, allow enough cable below the enclosure to provide adequate extension for your application.