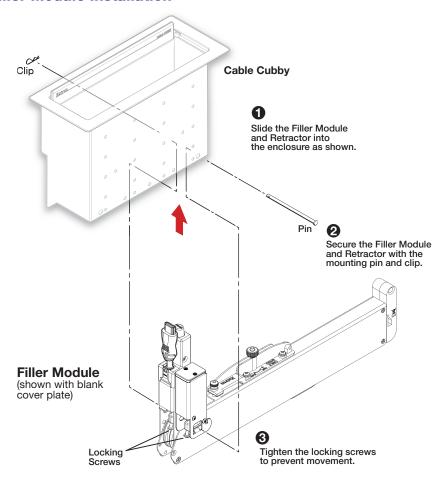

## **Filler Module Installation**

#### **NOTES:**

- Do not overtighten the locking screws. They only need to be snug.
- For cable pass-through installation, allow enough cable below the enclosure to provide adequate extension for your application.