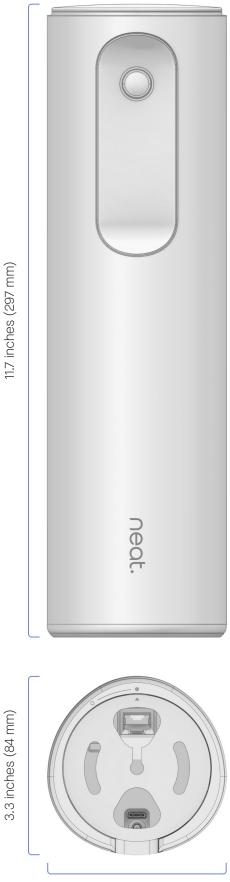

#### Neat Center

Height: 11.7 inches (297 mm) Width: 3.3 inches (84 mm) Depth: 3.3 inches (84 mm) Weight: 3.24 pounds (1,47 kg)

3.3 inches (84 mm)