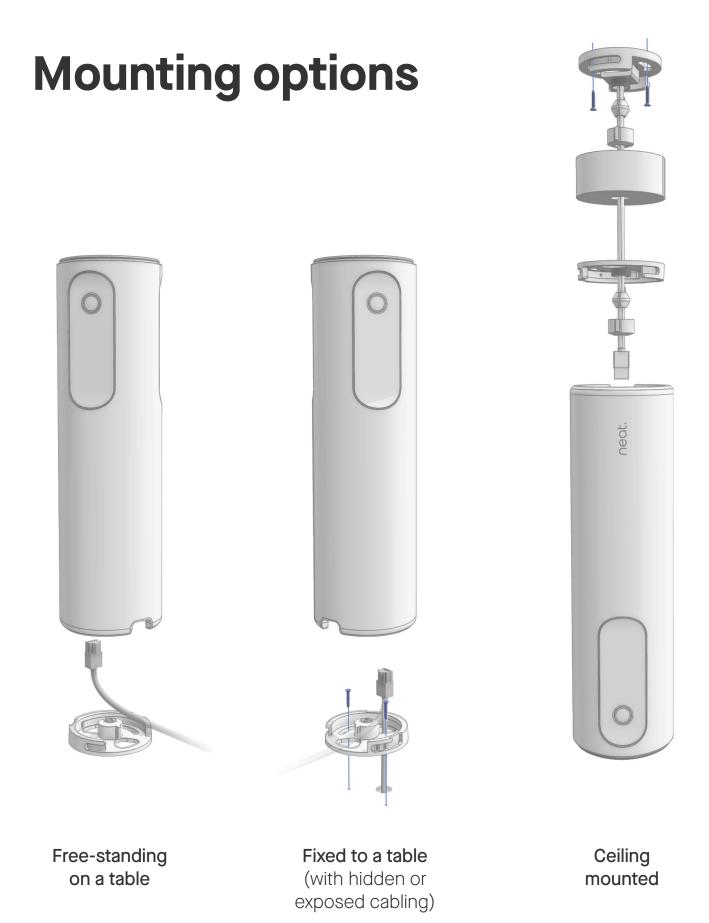

# Simple setup

Neat Center can be ordered with or without a PoE power injector and comes with multiple mounting options to fit your needs, including a fixed or free-standing table mount and a ceiling mount. Neat Center can also be mounted on a tripod for ad hoc deployments anywhere throughout a space.

#### In the box

Neat Center Ethernet cable: 9.8ft (3m) Ceiling mount Table mount

#### Ethernet cable: 16.4ft (5m) PoE power injector\*

\*If using an alternative PoE power source, it must be compliant with the IEEE 802.3 af/at/bt PoE standard

Screws for mounting to the table or ceiling are not included. A minimum of two diameter 6 mm screws must be used for a secure ceiling mount. The screws must be of the appropriate type for the material of the mounting surface. Mounting in the ceiling should only be performed by qualified personnel in line with applicable facility and state regulations.