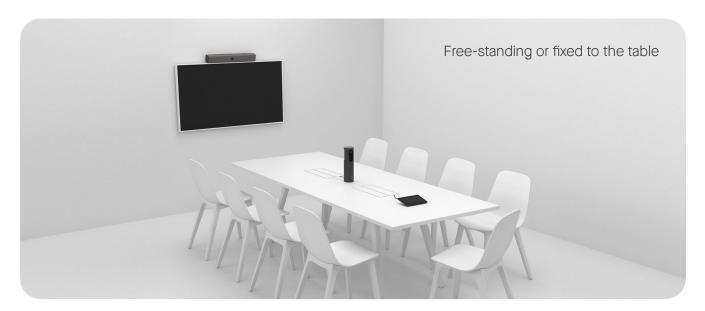

# Simple setup

Neat Center can be ordered with or without a PoE power injector and comes with multiple mounting options to fit your needs, including a fixed or free-standing table mount and a ceiling mount. Neat Center can also be mounted on a tripod for ad hoc deployments anywhere throughout a space.