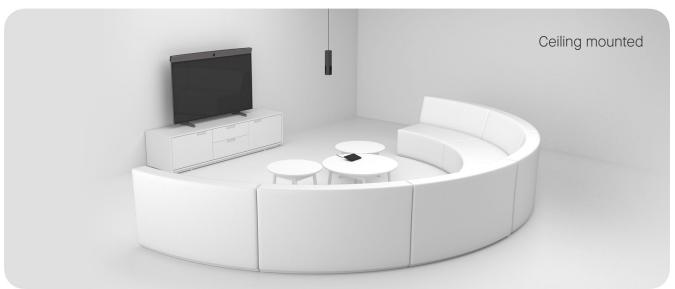

#### Broader vision

Neat Center broadens remote participants' view, giving them a 360° visual meeting experience when those in the room are talking among themselves and facing away from the primary video device.

# Simple setup

Neat Center can be ordered with or without a PoE power injector and comes with multiple mounting options to fit your needs, including a fixed or free-standing table mount and a ceiling mount. Neat Center can also be mounted on a tripod for ad hoc deployments anywhere throughout a space.