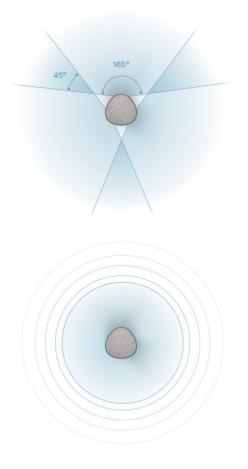

#### Broader vision

Neat Center broadens remote participants' view, giving them a 360° visual meeting experience when those in the room are talking among themselves and facing away from the primary video device.

#### Clearer sound

It allows remote participants to hear the conversation more clearly with an omnidirectional 16x mic array for ideal audio pickup throughout the room.