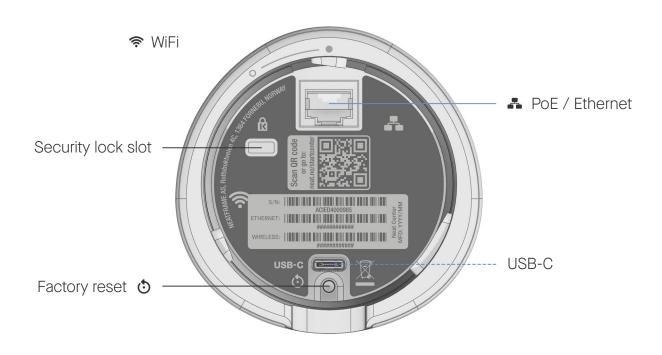

#### Setup

Use the provided cables to set up the system. Connect the cables according to the illustration. Cables marked — are included. Cables marked ---- are optional and not required for the system's basic use.

### Requirements for a complete setup

Primary Neat device PoE network or Network port and PoE power injector Video service