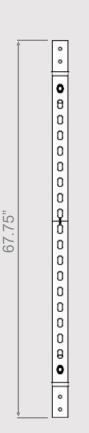

## **FEATURES**

- Universal Fit
- White Powder Coat Finish
- Simplistic Installation
- Independently Tested
- Parts Manufactured and Sourced in the USA

| Dimensions          | 67.75 x 3 x 4 inches    |
|---------------------|-------------------------|
| Shipping Dimensions | 30 x 4 x 4 inches       |
| Weight              | 18.8 lbs.               |
| Weight Rating       | 400 lbs. of Static Load |
| Typical Screen Size | 42-98 inches            |
| Chalk Tray Depth    | 4 inches                |
| Clearance           | 58-inch Existing Boards |