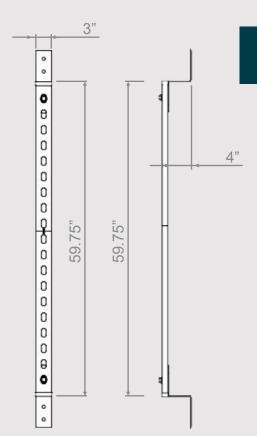

## **FEATURES**

- Universal Fit
- White Powder Coat Finish
- Simplistic Installation
- Independently Tested
- Parts Manufactured and Sourced in the USA

| Dimensions          | 67.75 x 3 x 4 inches    |
|---------------------|-------------------------|
| Shipping Dimensions | 30 x 4 x 4 inches       |
| Weight              | 18.8 lbs.               |
| Weight Rating       | 400 lbs. of Static Load |
| Typical Screen Size | 42-98 inches            |
| Chalk Tray Depth    | 4 inches                |
| Clearance           | 58-inch Existing Boards |