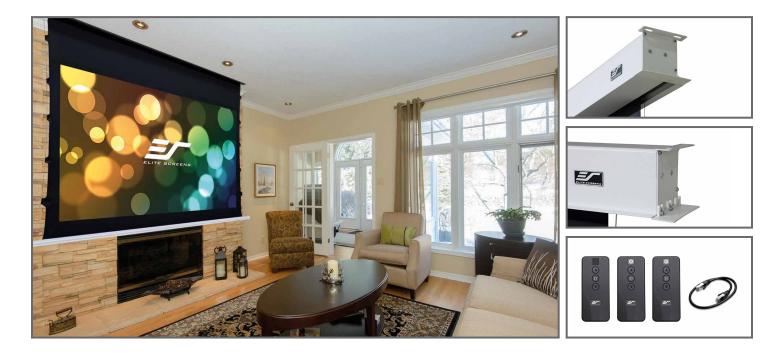

#### **Product Description**

The **Evanesce Tab-Tension B** is our newest in-ceiling recessed projection screen. It is designed for concealed installations. It utilizes our CineWhite<sup>®</sup> front projection material. The tab-tensioned system maintains flatness uniformity throughout the entire surface with no tab impressions. Images pop and videos maintain true colors.

#### **Product Design & Features**

- Tab-Tensioning system provides uniform flatness on entire projection surface
- Black backing on material preserves image brightness for a sharper picture and eliminates light penetration
- Disappearing "in-ceiling" design for multi-purpose rooms
- Below or Above ceiling access accommodates installations from within the room or ceiling space
- Aluminum housing with white finish is slim yet strong and moisture resistant

## **Control System**

- · Wall box controller for manual on-wall operation
- Includes Radio Frequency (RF) and Infrared (IR) remote controls
- User-friendly programmable vertical drop position (RC1 Only)
- Built-in selectable channels allow one RF remote programming to control multiple screens (RC1 Only)
- Wired 12v trigger capability via wall box controller (RC1 Only)
- Wireless 12v trigger capability via Radio Frequency remote control