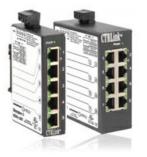

## Wattstopper 5 port Ethernet switch for LMSM, DIN mounting Part No. NB-SWITCH

The NB-SWITCHES are enterprise-grade Ethernet switches that work with up to four or seven NB-ROUTERS to provide high speed connectivity for Digital Lighting Management (DLM) networked systems. The compact switch has a rugged metal enclosure and integral DIN rail clip.