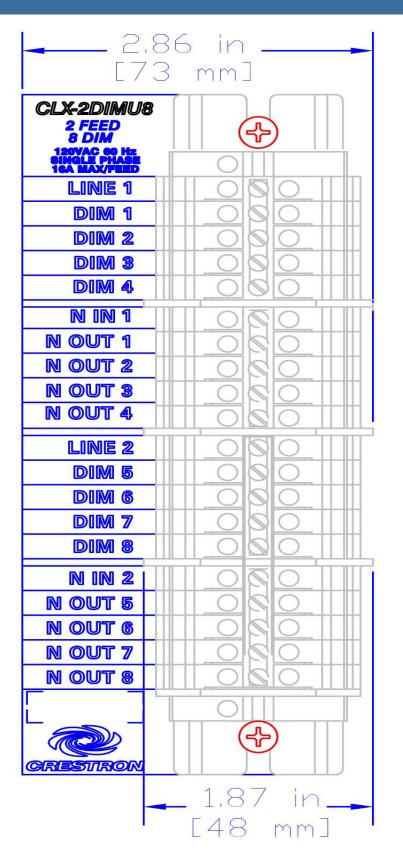

## Terminal Block for CLX-2DIMU8

The CLT-2DIMU8 terminal block is designed to be installed in CAEN or CAEN-MLO automation enclosures to facilitate the termination of wiring for the CLX-2DIMU8 8 Channel Universal Dimmer Module, 2 Feeds. The color-coded DIN rail design, complete with printed label strips and mounting hardware, provides for a clean and simple installation. The CLT-2DIMU8 terminal block assembly weighs approximately 0.5 lbs. (0.23 kg).