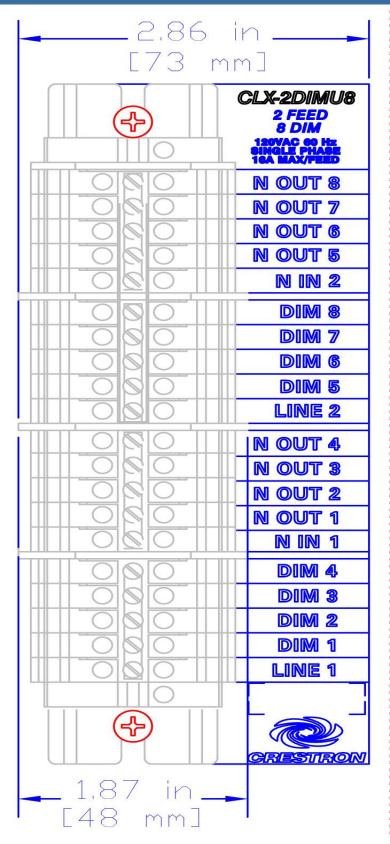

## Terminal Block for CLX-2DIMU8

The CLT-2DIMU8 terminal block is designed to be installed in CAEN or CAEN-MLO automation enclosures to facilitate the termination of wiring for the CLX-2DIMU8 8 Channel Universal Dimmer Module, 2 Feeds. The color-coded DIN rail design, complete with printed label strips and mounting hardware, provides for a clean and simple installation. The CLT-2DIMU8 terminal block assembly weighs approximately 0.5 lbs. (0.23 kg).