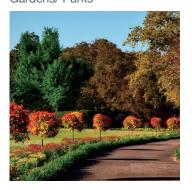

|
| Dimentions         | ø 270- x 335 (H) mm                                                                                                                                                                                                                |
| Weight             | 2.4 kg                                                                                                                                                                                                                             |
| Accessory          | TOA label x 2                                                                                                                                                                                                                      |

#### **APPLICATIONS**

Gardens/ Parks



Resort Facilities



Garden Cafes