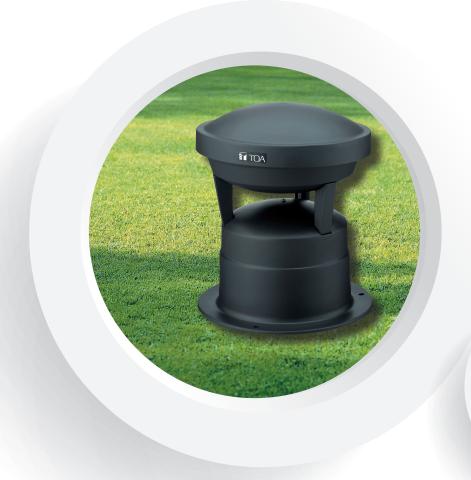

## **OVERVIEW**

The TOA GS-302 Garden Speaker is a compact speaker that is ideal for paging and background music broadcasting in various outdoor locations such as gardens, theme parks, resort facilities and others.

# **FEATURES**

- The exterior is formed of corrosion-resistant material that gives it an extended service life.
- The appearance of Garden Speaker is designed so inconspicuous that the speaker can be installed in shrubberies of garden blending with the surroundings.

## **SPECIFICATIONS**

|                    | GS-302                                                                                                                                                                                                                             |
|--------------------|------------------------------------------------------------------------------------------------------------------------------------------------------------------------------------------------------------------------------------|
| Enclosure          | Sealed type                                                                                                                                                                                                                        |
| Rated Input        | 30W (100V line), 15W (70V line)                                                                                                                                                                                                    |
| Rated Impedance    | 100V line: 330 $\Omega$ (30 W), 670 $\Omega$ (15 W), 1k $\Omega$ (10 W), 2k $\Omega$ (5 W), 3.3k $\Omega$ (3 W) 70V line: 330 $\Omega$ (15 W), 670 $\Omega$ (7.5 W), 1k $\Omega$ (5 W), 2k $\Omega$ (2.5 W), 3.3k $\Omega$ (1.5 W) |
| Sensitivity        | 87 dB (1W, 1m)                                                                                                                                                                                                                     |
| Frequency Response | 100 - 8,000 Hz                                                                                                                                                                                                                     |
| Input Terminal     | 12 cm splash-proof cone type                                                                                                                                                                                                       |
| Applicable Cable   | Solid copper wire: Ø 0.8 - Ø1.6 mm<br>Stranded copper wire: 0.75 - 1.25 mm²                                                                                                                                                        |
| Water Proof        | Meets IPx4 requirements                                                                                                                                                                                                            |
| Finish             | Top cover and base: FRP resin, dark gray, semi-gloss, paint<br>Speaker panel: ABS resin, dark gray, semi-gloss, paint<br>Legs: Aluminum, dark gray, semi-gloss, paint                                                              |
| Dimentions         | ø 270- x 335 (H) mm                                                                                                                                                                                                                |
| Weight             | 2.4 kg                                                                                                                                                                                                                             |
| Accessory          | TOA label x 2                                                                                                                                                                                                                      |