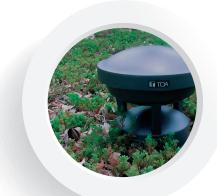

# **FEATURES**

- The exterior is formed of corrosion-resistant material that gives it an extended service life.
- The appearance of Garden Speaker is designed so inconspicuous that the speaker can be installed in shrubberies of garden blending with the surroundings.