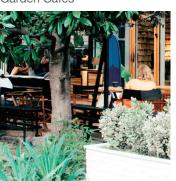

35 (H) mm                                                                                                                                                                                                                |
| Weight             | 2.4 kg                                                                                                                                                                                                                             |
| Accessory          | TOA label x 2                                                                                                                                                                                                                      |

#### **APPLICATIONS**

Gardens/ Parks



Resort Facilities



Garden Cafes