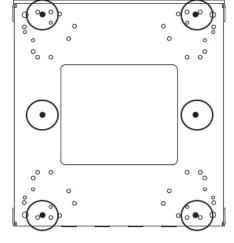

## **SLIM 5 SERIES INSTALLATION**

- 1) Install the runners to the enclosure bottom through the holes shown using the supplied hardware. (FIGURE A)
- 2) Install the screws and nuts as shown. (FIGURE B)

**NOTE:** If your Slim 5 does not have the center holes, perform the following steps: