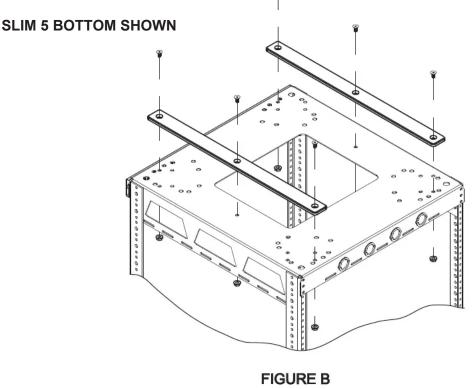

## **SLIM 5 SERIES INSTALLATION**

- 1) Install the runners to the enclosure bottom through the holes shown using the supplied hardware. (FIGURE A)
- 2) Install the screws and nuts as shown. (FIGURE B)

**NOTE:** If your Slim 5 does not have the center holes, perform the following steps: