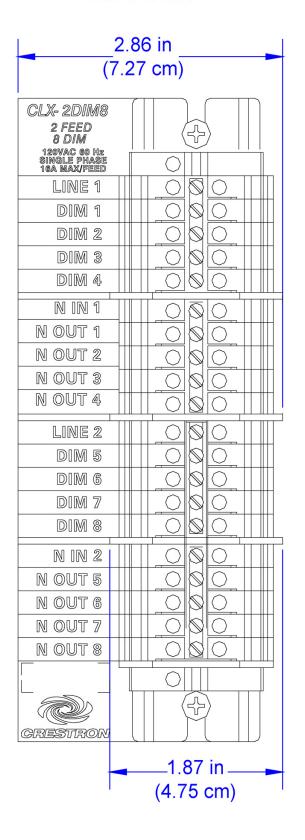

# CLT-2DIM8

## Terminal Block for CLX-2DIM8

The CLT terminal blocks are designed to install in **CAEN** automation enclosures to facilitate the termination of Class 1 high-voltage wiring for each CLX-Series lighting control module. The color-coded DIN rail design, complete with printed label strips and mounting hardware, provides for a clean and simple installation. Electrical bypass jumpers on each terminal facilitate testing of each circuit and protect the module during installation. Each CLT terminal block assembly weighs approximately 0.5 lb (0.23 kg).



## **CLT-2DIM8**

#### Terminal Block for CLX-2DIM8

#### **Left Side**



## **Right Side**



#### Terminal Block for CLX-2DIM8

### **Left Side**



## **Right Side**