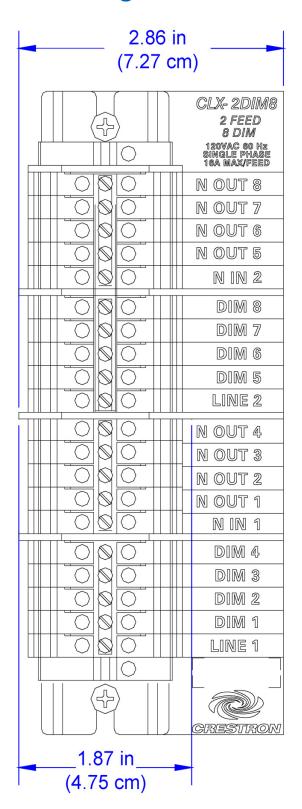

# CLT-2DIM8

## Terminal Block for CLX-2DIM8

The CLT terminal blocks are designed to install in **CAEN** automation enclosures to facilitate the termination of Class 1 high-voltage wiring for each CLX-Series lighting control module. The color-coded DIN rail design, complete with printed label strips and mounting hardware, provides for a clean and simple installation. Electrical bypass jumpers on each terminal facilitate testing of each circuit and protect the module during installation. Each CLT terminal block assembly weighs approximately 0.5 lb (0.23 kg).



## **CLT-2DIM8**

#### Terminal Block for CLX-2DIM8

#### **Left Side**



## **Right Side**



#### Terminal Block for CLX-2DIM8

### **Left Side**



## **Right Side**