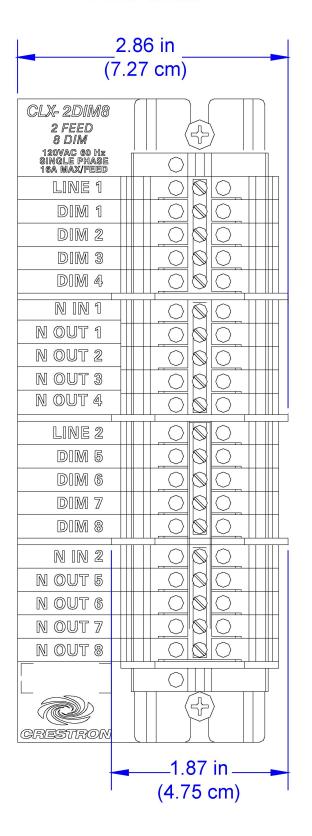

# CLT-2DIM8

## Terminal Block for CLX-2DIM8

The CLT terminal blocks are designed to install in **CAEN** automation enclosures to facilitate the termination of Class 1 high-voltage wiring for each CLX-Series lighting control module. The color-coded DIN rail design, complete with printed label strips and mounting hardware, provides for a clean and simple installation. Electrical bypass jumpers on each terminal facilitate testing of each circuit and protect the module during installation. Each CLT terminal block assembly weighs approximately 0.5 lb (0.23 kg).



## **CLT-2DIM8**

#### Terminal Block for CLX-2DIM8

#### **Left Side**



## **Right Side**



#### Terminal Block for CLX-2DIM8

### **Left Side**



## **Right Side**