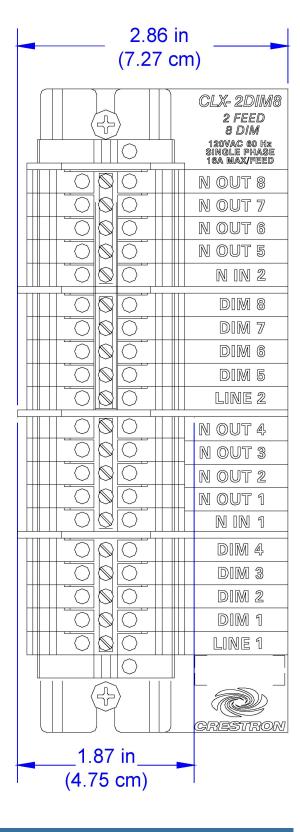

# CLT-2DIM8

## Terminal Block for CLX-2DIM8

The CLT terminal blocks are designed to install in **CAEN** automation enclosures to facilitate the termination of Class 1 high-voltage wiring for each CLX-Series lighting control module. The color-coded DIN rail design, complete with printed label strips and mounting hardware, provides for a clean and simple installation. Electrical bypass jumpers on each terminal facilitate testing of each circuit and protect the module during installation. Each CLT terminal block assembly weighs approximately 0.5 lb (0.23 kg).



## **CLT-2DIM8**

#### Terminal Block for CLX-2DIM8

#### **Left Side**



## **Right Side**



#### Terminal Block for CLX-2DIM8

### **Left Side**



## **Right Side**