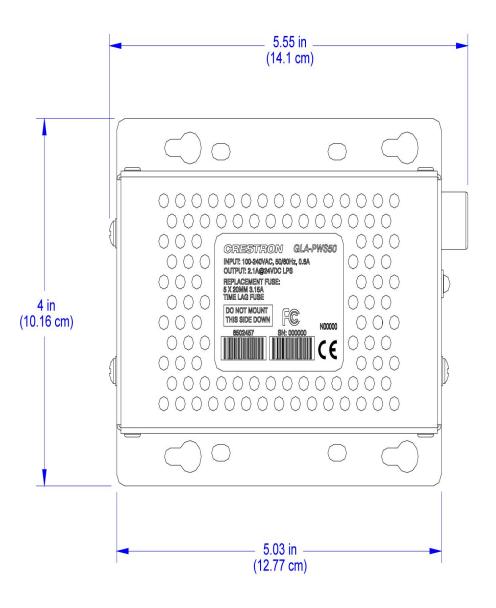

### **Enclosure**

Metal construction, mounts to a 4-inch square or 2-gang

electrical box, includes low-voltage partition

#### **Dimensions**

Height: 4.00 in (10.16 cm) Width: 5.55 in (14.09 cm)

Depth: 2.27 in (5.76 cm) without partition