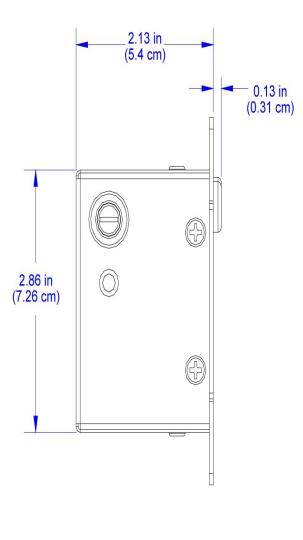

### **Enclosure**

Metal construction, mounts to a 4-inch square or 2-gang

electrical box, includes low-voltage partition

#### **Dimensions**

Height: 4.00 in (10.16 cm) Width: 5.55 in (14.09 cm)

Depth: 2.27 in (5.76 cm) without partition