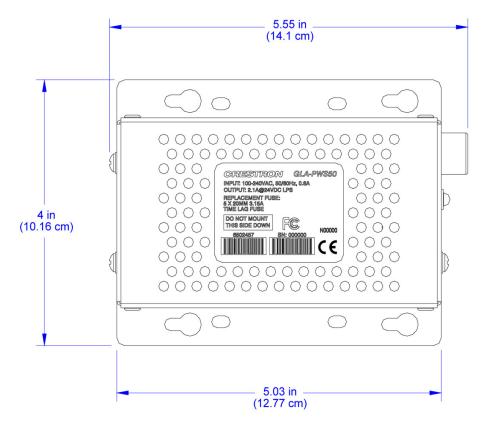

### **Enclosure**

Metal construction, mounts to a 4-inch square or 2-gang

electrical box, includes low-voltage partition

#### **Dimensions**

Height: 4.00 in (10.16 cm) Width: 5.55 in (14.09 cm)

Depth: 2.27 in (5.76 cm) without partition