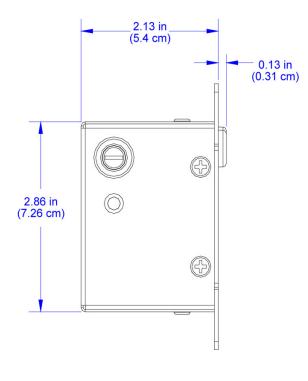

#### **Dimensions**

Height: 4.00 in (10.16 cm) Width: 5.55 in (14.09 cm)

Depth: 2.27 in (5.76 cm) without partition