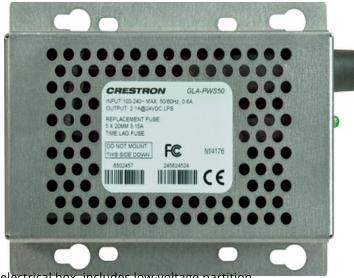

### **Connections**

Line Power: (3) 6" flying leads, 18 AWG, line power input; Output: (2) 6" flying leads, 18 AWG, Cresnet power output;

24 Volts DC (red) and Ground (black w/white);

Fuse: DC output fuse, T3.15AH;

## **LED** Indicators

24VDC: (1) green LED, indicates 24 Volts DC output, extinguishes when fuse is blown

### **Enclosure**

Metal construction, mounts to a 4-inch square or 2-gang

electrical box, includes low-voltage partition