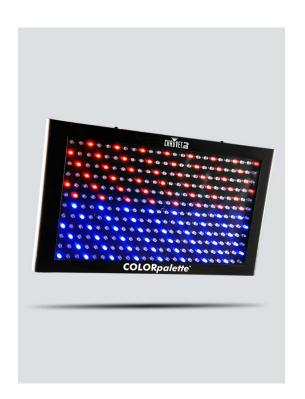

## **COLORpalette**

COLORpalette is a powerful wash panel fitted with 288 LEDs (96 red, 96 green, 96 blue) to emit a wash or colorful effects during any mobile application. It includes built-in, automated and sound-activated programs for plug-and-play operation, or you can create customized looks using 6, 9, 15 or 27 channels of DMX control.

## Specifications

• DMX Channels: 3, 6, 9, 15 or 27 • DMX Connectors: 3-pin XLR

• Light Source: 288 LEDs (96 red, 96 green, 96 blue) 0.25 W (20 mA), 100,000 hours life expectancy

• Beam Angle: 31° x 29° • Illuminance: 1,813 lux @ 2 m