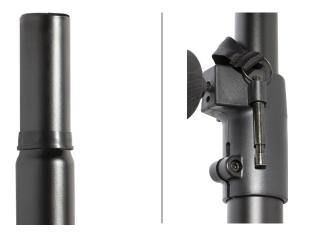

#### **Features and Benefits**

All-steel shaft adjusts from 31.625"-55" with a friction locking knob and security pin for added security. Fits tops and subwoofers with 1.375" pole mounts (Max height with security pin: 53.25").

### **Specifications**

Application: Subwoofer Shaft Length: 31.625" - 55" Vertical Height: 1.375" Weight Capacity: 80 lbs. Construction: Steel Color: Black