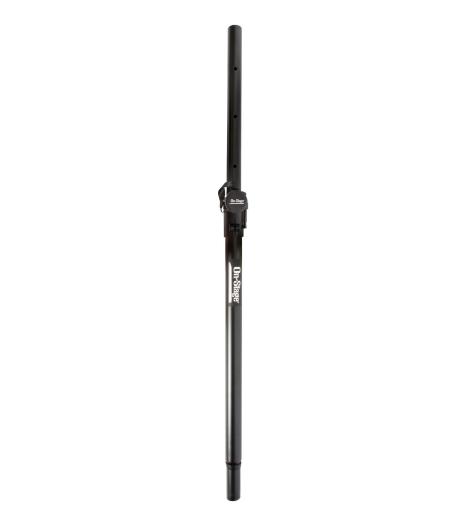

# Adjustable Subwoofer Attachment Shaft

#### **Features and Benefits**

All-steel shaft adjusts from 31.625"-55" with a friction locking knob and security pin for added security. Fits tops and subwoofers with 1.375" pole mounts (Max height with security pin: 53.25").

### **Specifications**

Application: Subwoofer Shaft Length: 31.625" - 55" Vertical Height: 1.375" Weight Capacity: 80 lbs. Construction: Steel Color: Black