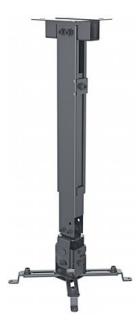

# **Universal Projector Wall or Ceiling Mount**

Holds up to 20 kg (44 lbs.); Adjustable Height, Tilt and Swivel; Black

Part No.: 461207

EAN-13: 0766623461207 | UPC: 766623461207

Easily put a projector in place and keep it in prime position. Manhattan Universal Projector Ceiling Mounts hold projectors stable and steady with precise tilt, swivel and height adjustments. Constructed of lightweight, quality materials, Manhattan Universal Projector Ceiling or Wall Mounts fit a range of models with a secure, confident and balanced overhead or wall installation. In some cases, their internal cable management helps conceal unsightly cords and connections for a professional, finished appearance. Ideal for home theater, auditorium, office, retail, classroom, video conferencing and other commercial applications, Manhattan Universal Projector Wall Mounts and Projector Ceiling Mounts help focus attention where it matters most.

#### Features:

- Securely holds most projectors up to 20 kg (44 lbs.)
- Optimize views with ±15° tilt, ±8° swivel
- Multi-purpose design for mounting to wall or ceiling
- Easy installation ideal for home, office and commercial applications
- Lifetime Warranty

## manhattan-products.com

- Suitable for standard or short-throw projectors
- Weight capacity: up to 20 kg (44 lbs.)
- Adjustable support arms for projectors of different sizes
- Extension rod: adjusts 43 65 cm (16.9 to 25.6 in.)