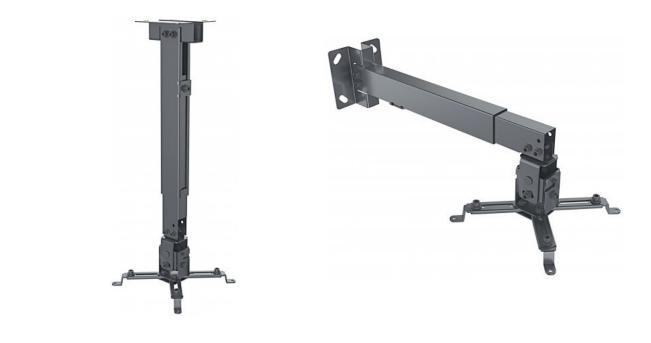

# **Universal Projector Wall or Ceiling Mount**

Holds up to 20 kg (44 lbs.); Adjustable Height, Tilt and Swivel; Black

Part No.: 461207

EAN-13: 0766623461207 | UPC: 766623461207

Easily put a projector in place and keep it in prime position. Manhattan Universal Projector Ceiling Mounts hold projectors stable and steady with precise tilt, swivel and height adjustments. Constructed of lightweight, quality materials, Manhattan Universal Projector Ceiling or Wall Mounts fit a range of models with a secure, confident and balanced overhead or wall installation. In some cases, their internal cable management helps conceal unsightly cords and connections for a professional, finished appearance. Ideal for home theater, auditorium, office, retail, classroom, video conferencing and other commercial applications, Manhattan Universal Projector Wall Mounts and Projector Ceiling Mounts help focus attention where it matters most.

#### Features:

- Securely holds most projectors up to 20 kg (44 lbs.)
- Optimize views with ±15° tilt, ±8° swivel
- Multi-purpose design for mounting to wall or ceiling
- Easy installation ideal for home, office and commercial applications
- Lifetime Warranty

## manhattan-products.com

- Suitable for standard or short-throw projectors
- Weight capacity: up to 20 kg (44 lbs.)
- Adjustable support arms for projectors of different sizes
- Extension rod: adjusts 43 65 cm (16.9 to 25.6 in.)