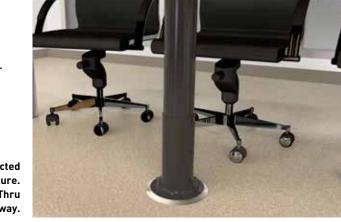

# InteGreat Transition Channel

InteGreat Transition Channel continues the cable management and protection from the underside of the table to the floor, where cables can gain access to the building infrastructure. The Transition Channel fits directly into InteGreat Under Table Cable Management on the underside of the table and mates with Wiremold® Poke-Thru Devices or OFR Series Overfloor Raceway for a smooth transition to the building infrastructure.

InteGreat Transition Channel provides a protected pathway for cables to the building infrastructure. It is designed to work with Wiremold® Poke-Thru Devices and OFR Series Raceway.

### Country of Origin: USA

InteGreat Transition Channel mates with InteGreat Under Table Cable Management for superior management of cords and cables.