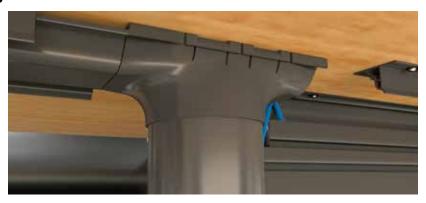

# InteGreat Under Table Cable Management

InteGreat Under Table Cable Management provides clean cable management for power, communication and A/V cables on the horizontal underside of the table. The simple hinge mechanism allows for easy access for future technology upgrades. InteGreat Under Table Cable Management mates with the InteGreat Transition Channel for a true cable management solution.

Manage cords and cables under the table with easy to order, easy to install, easy to maintain InteGreat Cable Management.