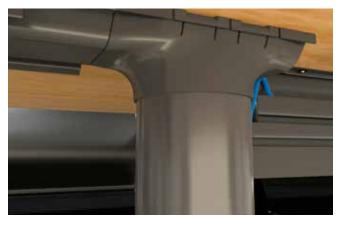

# InteGreat Transition Channel

InteGreat Transition Channel continues the cable management and protection from the underside of the table to the floor, where cables can gain access to the building infrastructure. The Transition Channel fits directly into InteGreat Under Table Cable Management on the underside of the table and mates with Wiremold® Poke-Thru Devices or OFR Series Overfloor Raceway for a smooth transition to the building infrastructure.

### Country of Origin: USA

InteGreat Transition Channel mates with InteGreat Under Table Cable Management for superior management of cords and cables.