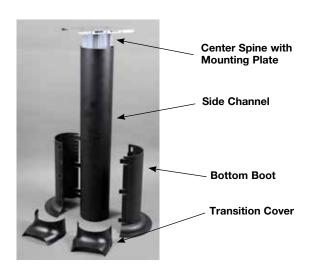

### **Description/Specifications**

**MRTC** 

**Transition Channel Kit** – Consists of aluminum center spine with steel mounting plate and four (4) screws, black aluminum side channels, black nonmetallic bottom boot and two (2) black nonmetallic transition covers.