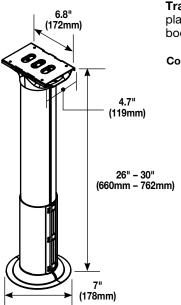

### **Description/Specifications**

**MRTC** 

**Transition Channel Kit** – Consists of aluminum center spine with steel mounting plate and four (4) screws, black aluminum side channels, black nonmetallic bottom boot and two (2) black nonmetallic transition covers.