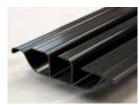

### **Description/Specifications**

**Under Table Cable Management Kit** – Consists of a 5' (1.524mm) length of divided base, 5' (1.524mm) length of mounting hinge rail and four (4) latching clips. Black, nonmetallic construction.

**Country of Origin: USA** 

Base width without Rail & Clips: 5" (127mm) Base width with Rail & Clips: 6 13/16" (173mm)

# **KIT CONTENTS:**

Hinge Rail

**Latching Clips** 