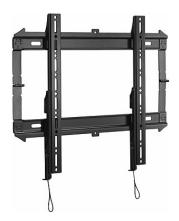

## Chief iCMPFM3B03 106,7 cm (42") Negro

Marca : Chief Código del producto: ICMPFM3B03

Nombre del producto: iCMPFM3B03

Chief iCMPFM3B03. Capacidad máxima de peso: 56,7 kg, Tamaño mínimo de pantalla: 66 cm (26"), Tamaño máximo de pantalla: 106,7 cm (42"). Color del producto: Negro

| Montaje                     |                         | Peso y dimensiones    |                 |
|-----------------------------|-------------------------|-----------------------|-----------------|
| Tamaño mínimo de pantalla   | 66 cm (26")             | Profundidad           | 20 mm           |
| Capacidad máxima de peso *  | 56,7 kg                 | Altura                | 419 mm          |
| Tamaño máximo de pantalla * | 106,7 cm (42")<br>Pared | Otras características |                 |
| Tipo de montaje *           |                         | Ancho                 | 55,9 cm (22")   |
| Diseño                      |                         | Altura de la interfaz | 40 cm           |
| Color del producto *        | Negro                   | Ancho de la interfaz  | 44,5 cm         |
| Peso y dimensiones          |                         | Profundidad           | 2,01 cm (0.79") |
| Ancho                       | 559 mm                  | Altura                | 41,9 cm (16.5") |