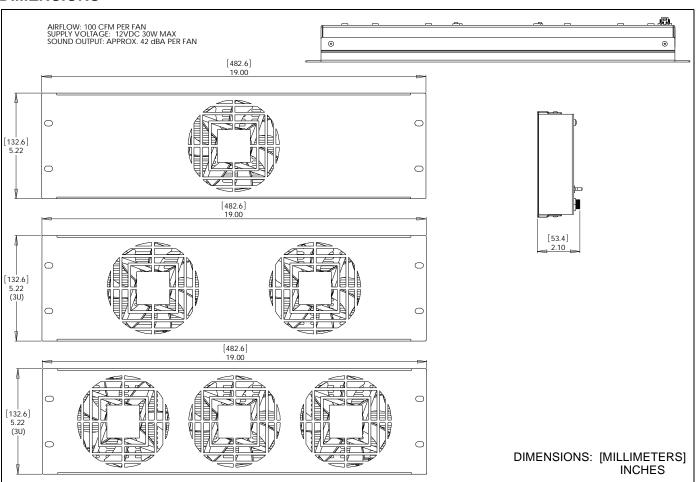

uracy, completeness or sufficiency of the information contained in this document.

Chief® is a registered trademark of Milestone AV Technologies. All rights reserved.

# IMPORTANT WARNINGS AND CAUTIONS!

**WARNING:** A WARNING alerts you to the possibility of serious injury or death if you do not follow the instructions.



**CAUTION:** A CAUTION alerts you to the possibility of damage or destruction of equipment if you do not follow the corresponding instructions.

**WARNING:** Failure to read, thoroughly understand, and follow all instructions can result in serious personal injury, damage to equipment, or voiding of factory warranty! It is the installer's responsibility to make sure all components are properly assembled and installed using the instructions provided.

### **DIMENSIONS**



Installation Instructions NAF31-32-33HBA

### **TOOLS / HARDWARE / PARTS**



### ASSEMBLY AND INSTALLATION

**NOTE:** The NAF31-32-33HBA fan panels are designed for use with 19" wide equipment racks. See the specific installation instructions provided with the rack for additional installation information.

 Attach the fan panel (A) within the rack, using four 10-32 x 3/4" header point Phillips screws (not included). (See Figure 1)



Figure 1

- 2. Plug the adapter (C) into the DC power supply (B).
- 3. Plug power supply into back of fan panel (A). (See Figure 2)
- Secure power supply plug using a cable tie (not included) through the cable tie mount. (See Figure 2)



Figure 2

- 5. Plug the power supply into an available outlet.
- 6. Complete the installation following the rack install