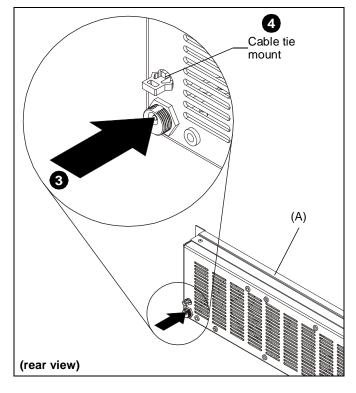

 Attach the fan panel (A) within the rack, using four 10-32 x 3/4" header point Phillips screws (not included). (See Figure 1)

Figure 1

- 2. Plug the adapter (C) into the DC power supply (B).
- 3. Plug power supply into back of fan panel (A). (See Figure 2)
- Secure power supply plug using a cable tie (not included) through the cable tie mount. (See Figure 2)

Figure 2

- 5. Plug the power supply into an available outlet.
- 6. Complete the installation following the rack installation instructions.

NAF31-32-33HBA Installation Instructions

Our Mounts. **Your Vision.** 