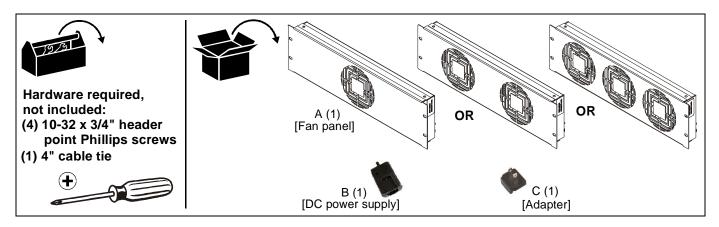

nt.

Chief® is a registered trademark of Milestone AV Technologies. All rights reserved.

# IMPORTANT WARNINGS AND CAUTIONS!

**WARNING:** A WARNING alerts you to the possibility of serious injury or death if you do not follow the instructions.



**CAUTION:** A CAUTION alerts you to the possibility of damage or destruction of equipment if you do not follow the corresponding instructions.

**WARNING:** Failure to read, thoroughly understand, and follow all instructions can result in serious personal injury, damage to equipment, or voiding of factory warranty! It is the installer's responsibility to make sure all components are properly assembled and installed using the instructions provided.

### **DIMENSIONS**



Installation Instructions NAF31-32-33HBA

### **TOOLS / HARDWARE / PARTS**



### ASSEMBLY AND INSTALLATION

**NOTE:** The NAF31-32-33HBA fan panels are designed for use with 19" wide equipment racks. See the specific installation instructions provided with the rack for additional installation information.

 Attach the fan panel (A) within the rack, using four 10-32 x 3/4" header point Phillips screws (not included). (See Figure 1)



Figure 1

- 2. Plug the adapter (C) into the DC power supply (B).
- 3. Plug power supply into back of fan panel (A). (See Figure 2)
- Secure power supply plug using a cable tie (not included) through the cable tie mount. (See Figure 2)



Figure 2

- 5. Plug the power supply into an available outlet.
- 6. Complete the installation following the rack installation instructions.

NAF31-32-33HBA Installation Instructions



Our Mounts. *