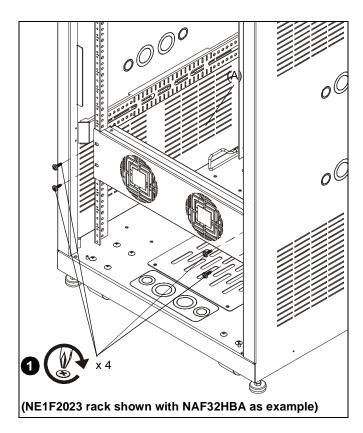

 Attach the fan panel (A) within the rack, using four 10-32 x 3/4" header point Phillips screws (not included). (See Figure 1)

Figure 1

- 2. Plug the adapter (C) into the DC power supply (B).
- 3. Plug power supply into back of fan panel (A). (See Figure 2)
- Secure power supply plug using a cable tie (not included) through the cable tie mount. (See Figure 2)