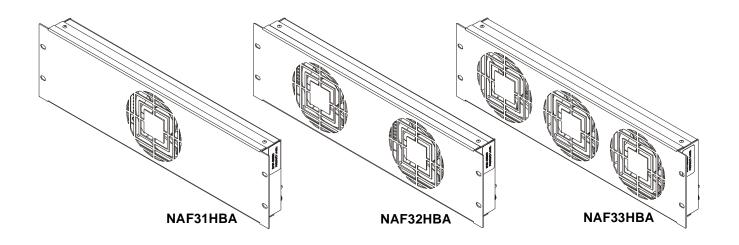

## **3U Fan Panel Accessories**

NAF31-32-33HBA

NAF31-32-33HBA Installation Instructions