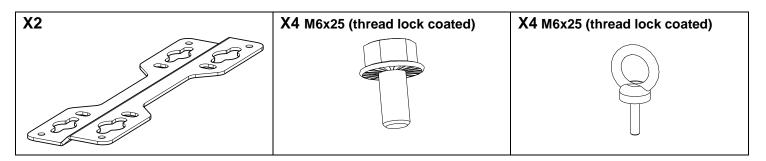

#### With Lift Ring.

#### With Wall Plate.

ZA du pre de la Dame Jeanne 60128 PLAILLY-France

Read this document before using.Keep this document.Observe all warnings and cautions.

!! Respect a distance of 25cm (10 inches) minimum between vents and wall (ground, wall or ceiling).