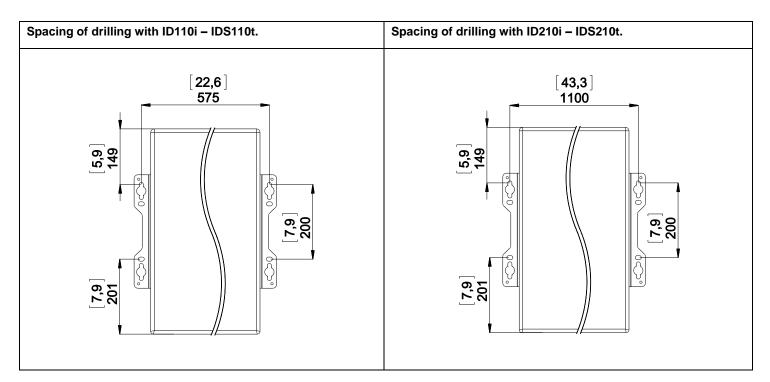

# **Contents:**



## Weight: 1.2 kg / 2.65 lb



www.nexo-sa.com ZA du pre de la Dame Jeanne 60128 PLAILLY-France

- Read this document before using.
- Keep this document.Observe all warnings and cautions.

### **Dimensions:**





### Installation:







- Read this document before using.
- Keep this document.Observe all warnings and cautions.

#### With Lift Ring.



#### With Wall Plate.







ZA du pre de la Dame Jeanne 60128 PLAILLY-France

Read this document before using.Keep this document.Observe all warnings and cautions.



!! Respect a distance of 25cm (10 inches) minimum between vents and wall (ground, wall or ceiling).

NEXO cannot accept responsibility for accidents caused by any factor other than defects in this product itself. •

Please check the web site www.nexo-sa.com for the latest update.



www.nexo-sa.com ZA du pre de la Dame Jeanne 60128 PLAILLY-France

- Read this document before using.
- Keep this document.Observe all warnings and cautions.