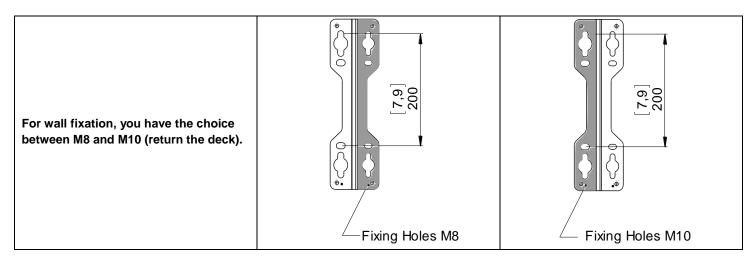

#### With Wall Plate.

ZA du pre de la Dame Jeanne 60128 PLAILLY-France

Read this document before using.Keep this document.Observe all warnings and cautions.

!! Respect a distance of 25cm (10 inches) minimum between vents and wall (ground, wall or ceiling).