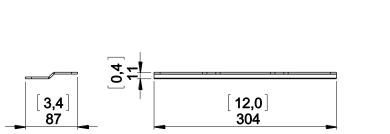

# **Contents:**



## Weight: 1.2 kg / 2.65 lb



www.nexo-sa.com ZA du pre de la Dame Jeanne 60128 PLAILLY-France

- Read this document before using.
- Keep this document.Observe all warnings and cautions.

### **Dimensions:**





### Installation:







- Read this document before using.
- Keep this document.Observe all warnings and cautions.

#### With Lift Ring.



#### With Wall Plate.







ZA du pre de la Dame Jeanne 60128 PLAILLY-France

Read this document before using.Keep this document.Observe all warnings and cautions.



!! Respect a distance of 25cm (10 inches) minimum between vents and wall (ground, wall or ceiling).

NEXO cannot accept responsibility for accidents caused by any factor other than defects in this product itself. •

Please check the web site www.nexo-sa.com for the latest update.



www.nexo-sa.com ZA du pre de la Dame Jeanne 60128 PLAILLY-France

- Read this document before using.
- Keep this document.Observe all warnings and cautions.