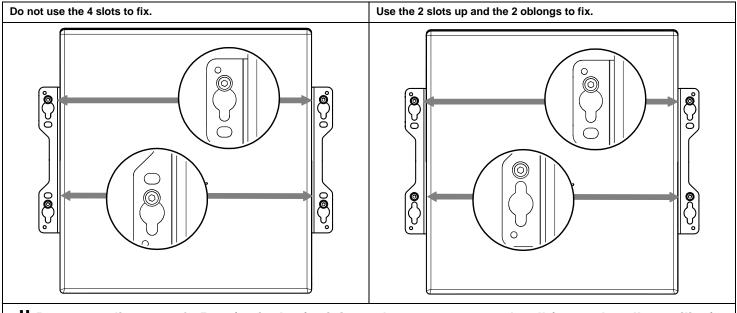

#### With Wall Plate.

ZA du pre de la Dame Jeanne 60128 PLAILLY-France

Read this document before using.Keep this document.Observe all warnings and cautions.

!! Respect a distance of 25cm (10 inches) minimum between vents and wall (ground, wall or ceiling).