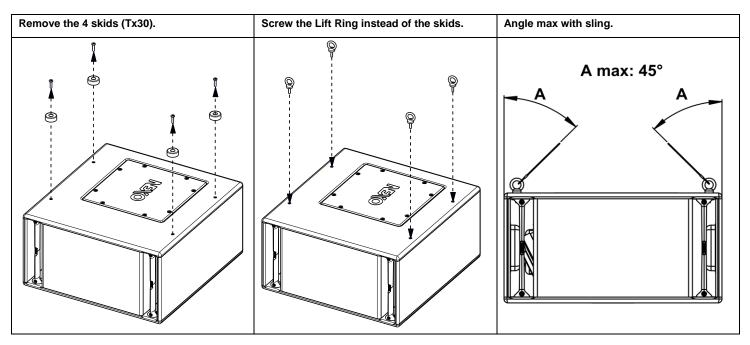

# **Contents:**



## Weight: 1.2 kg / 2.65 lb



www.nexo-sa.com ZA du pre de la Dame Jeanne 60128 PLAILLY-France

- Read this document before using.
- Keep this document.Observe all warnings and cautions.

### **Dimensions:**





### Installation:







- Read this document before using.
- Keep this document.Observe all warnings and cautions.

#### With Lift Ring.



#### With Wall Plate.







ZA du pre de la Dame Jeanne 60128 PLAILLY-France

Read this document before using.Keep this document.Observe all warnings and cautions.



!! Respect a distance of 25cm (10 inches) minimum between vents and wall (ground, wall or ceiling).

NEXO cannot accept responsibility for accidents caused by any factor other than defects in this product itself. •

Please check the web site www.nexo-sa.com for the latest update.



www.nexo-sa.com ZA du pre de la Dame Jeanne 60128 PLAILLY-France

- Read this document before using.
- Keep this document.Observe all warnings and cautions.