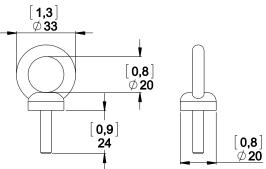

# **Contents:**



## Weight: 1.2 kg / 2.65 lb



www.nexo-sa.com ZA du pre de la Dame Jeanne 60128 PLAILLY-France

- Read this document before using.
- Keep this document.Observe all warnings and cautions.

### **Dimensions:**





### Installation:







- Read this document before using.
- Keep this document.Observe all warnings and cautions.

#### With Lift Ring.



#### With Wall Plate.







ZA du pre de la Dame Jeanne 60128 PLAILLY-France

Read this document before using.Keep this document.Observe all warnings and cautions.



!! Respect a distance of 25cm (10 inches) minimum between vents and wall (ground, wall or ceiling).

NEXO cannot accept responsibility for accidents caused by any factor other than defects in this product itself. •

Please check the web site www.nexo-sa.com for the latest update.



www.nexo-sa.com ZA du pre de la Dame Jeanne 60128 PLAILLY-France

- Read this document before using.
- Keep this document.Observe all warnings and cautions.