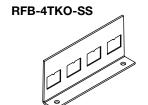

Country of Origin: USA

Internal Bracket - Four RJ Keystone opening knockouts. Use as blank plate or for up to four RJ openings.

NOTE: Opening dimension is 9/16" x 3/4" [14.3mm x 19.1mm].

Country of Origin: Mexico