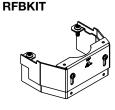

**Country of Origin: Mexico** 

**Internal Duplex Receptacle** Bracket - Accepts standard 15 Amp & 20 Amp Duplex Receptacles.

**Country of Origin: Mexico** 

Barrier Kit - Barrier kit used to separate power and communication wires in partition feed covers. Supplied with base and three extensions to adjust to cover height. Kit should be used on RFB2, RFB2-OG, RFB2-SS, RFB4 and RFB4-SS Floor Boxes. Kits are sold separately.