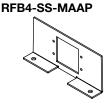

## RFB4-SS Floor Box Accessories Ordering Information

Internal Blank Bracket - Used to close off unused gangs.

Country of Origin: Mexico

Internal Audio/Video Bracket -Accepts two Extron® Electronics MAAP Series Devices. (Sold separately)

## **RFB4-SS-AAP**

Internal Audio/Video Bracket -Accepts two (2) Extron Electronics

AAP Series Devices. (Sold separately)

Country of Origin: Mexico