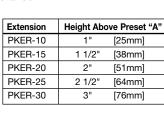

Country of Origin: Mexico

Country of Origin: USA

RFB-2-SSRT

Communication Bracket -

Ortronics® AB2TJ TracJack and ABS2 Series II adapters included.

Country of Origin: Mexico

Extension Ring

Extensions - Attaches to preset to add height to preset. Can be field installed.

Country of Origin: USA

Internal Bracket - Four RJ Keystone opening knockouts. Use as blank plate or for up to four RJ openings.

NOTE: Opening dimension is 9/16" x 3/4" [14.3mm x 19.1mm].

Country of Origin: Mexico