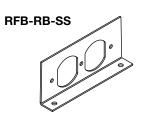

**Country of Origin: Mexico** 

**Internal Duplex Receptacle** Bracket - Accepts standard 15 Amp & 20 Amp Duplex Receptacles.

**Country of Origin: Mexico** 

Barrier Kit - Barrier kit used to separate power and communication wires in partition feed covers. Supplied with base and three extensions to adjust to cover height. Kit should be used on RFB2, RFB2-OG, RFB2-SS, RFB4 and RFB4-SS Floor Boxes. Kits are sold separately.