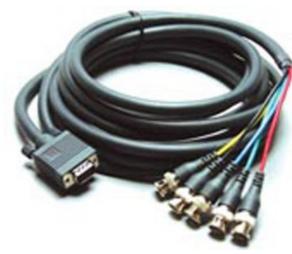

## C-GF/5BM

15-pin HD to 5 BNC Breakout Cable

| VGA/UXGA - 15-pin HD

Kramer's C-GF/5BM graphics video breakout cable is constructed of 5 mini coax cables with a molded 15-pin HD (M or F) on one end and 5 BNC (M or F) on the other. It converts between the two most common cabling formats used for routing computer graphic video signals, 15-pin HD, and 5 BNC

## **FEATURES**

Quality Construction - Constructed using Kramer BC-5X high resolution mini coax cable, terminated with molded 15-pin HD connector on one end and  $75\Omega$  BNC connectors on the other