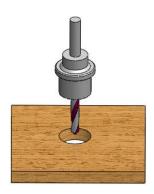

Microphone features

- Polar pattern half cardioid
- Balanced output
- Power requirements 9-48V phantom power
- Cable 2m 4 core + screen
- Immune to RF artifacts

Fig A

- 1) Pre-drill a 24mm/0.94" hole through the table. See fig A.
- 2) After removing the Nut and one shock mount push fit the CS 2S-RF through the table. See fig B.
- Replace shock mount and hand tighten nut to secure the CS 2S-RF onto the table. See fig C.
- 4) Audio wiring connections: Mic A---Red phase + Black phase –
  Mic B---Yellow phase + White phase –