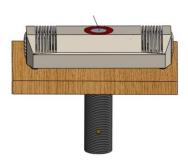

Microphone features

- Polar pattern half cardioid
- Balanced output
- Power requirements 9-48V phantom power
- Cable 2m 4 core + screen
- Immune to RF artifacts

Fig A

- 1) Pre-drill a 24mm/0.94" hole through the table. See fig A.
- 2) After removing the Nut and one shock mount push fit the CS 2S-RF through the table. See fig B.
- Replace shock mount and hand tighten nut to secure the CS 2S-RF onto the table. See fig C.
- 4) Audio wiring connections: Mic A---Red phase + Black phase –
  Mic B---Yellow phase + White phase –

Fig C

Fig B

www.clockaudio.com