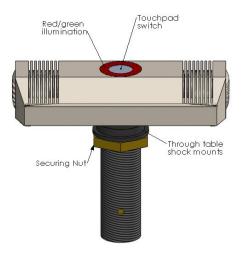

The CS 2S-RF is a dual element boundary layer microphone with a half cardioid polar pattern. The microphone is fitted with an electronic capacitive touch sensitive switch designed to be used for remote switching giving status red or green to identify when the microphone is live. Available in black Nextel (CS 2S-RF) or satin nickel (CS 2SN-RF)

LOCKAUDIO

PROFESSIONAL MICROPHONE SYSTEMS

Switch Features

• Electronic capacitive touch switch facilitating click / pop free switching of a microphone.

CS 2S-RF

- Must be used in conjunction with Clockaudio LB001 and other electronic mute switching boxes (dsp).
- Power requirements 12Vdc from regulated power supply
- 500mm 5 way ribbon colour coded cable, supplied with RJ 45 plug and supplied with RJ 45 coupler which allows connection via RJ 12 or RJ 45 plug back to dsp.

Microphone features

- Polar pattern half cardioid
- Balanced output
- Power requirements 9-48V phantom power
- Cable 2m 4 core + screen
- Immune to RF artifacts

Fig A

- 1) Pre-drill a 24mm/0.94" hole through the table. See fig A.
- 2) After removing the Nut and one shock mount push fit the CS 2S-RF through the table. See fig B.
- Replace shock mount and hand tighten nut to secure the CS 2S-RF onto the table. See fig C.
- 4) Audio wiring connections: Mic A---Red phase + Black phase –
  Mic B---Yellow phase + White phase –