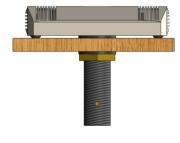

Microphone features

- Polar pattern half cardioid
- Balanced output
- Power requirements 9-48V phantom power
- Cable 2m 4 core + screen
- Immune to RF artifacts

Fig A

- 1) Pre-drill a 24mm/0.94" hole through the table. See fig A.
- 2) After removing the Nut and one shock mount push fit the CS 2S-RF through the table. See fig B.
- Replace shock mount and hand tighten nut to secure the CS 2S-RF onto the table. See fig C.
- 4) Audio wiring connections: Mic A---Red phase + Black phase –
  Mic B---Yellow phase + White phase –

Fig C

Fig B

www.clockaudio.com