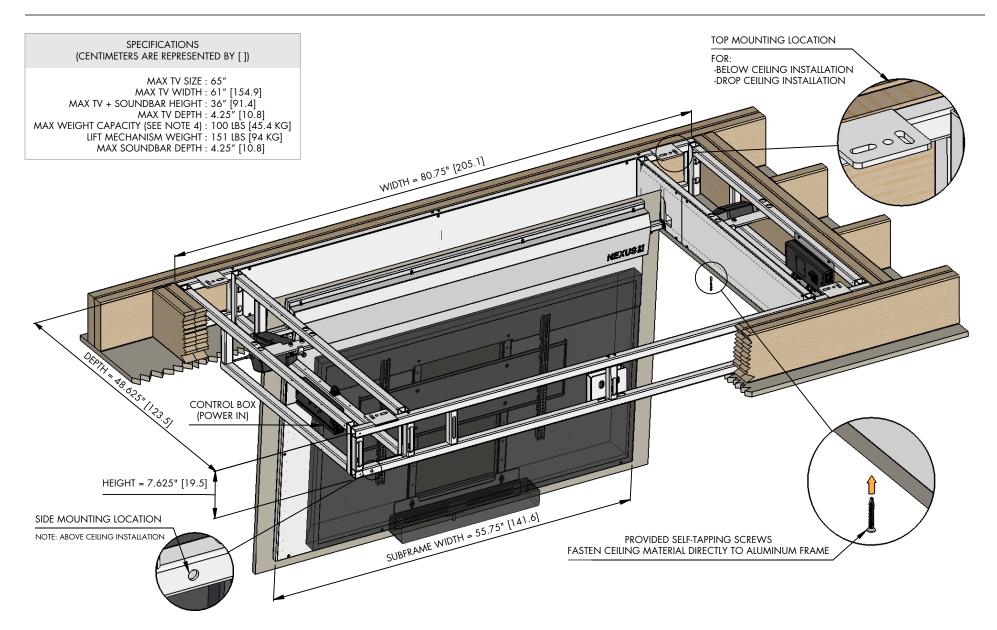

## NOTES:

- 1. NEXUS 21 REQUIRES THIS INSTALLATION BE COMPLETED BY A LICENSED CONTRACTOR AND ELECTRICIAN
- 2. WHEN DETERMINING TV HEIGHT, ALWAYS USE MANUFACTURER SUPPLIED "TV WITHOUT STAND" HEIGHT
- 3. LIFT MECHANISM IS WHITE POWDERCOATED ALUMINUM. COLORS IN DIAGRAM ARE FOR CLARITY ONLY
- 4. THE COMBINED WEIGHT OF TV, SOUNDBAR, FINISHING MATERIAL, AND ANY ADDITIONAL HARDWARE MUST NOT EXCEED 100LBS [45.4 KG]

## **CEILING CUTOUT DIMENSIONS**

WIDTH: 62.125" [157.8] HEIGHT: 44.125" [112.1]

## FLIP-DOWN PANEL DIMENSIONS

MAX WIDTH : 61.625" [156.5] MAX HEIGHT : 43.625" [110.8]

COPYRIGHT 2020 - ALL RIGHTS RESERVED UPDATED 9/25/20