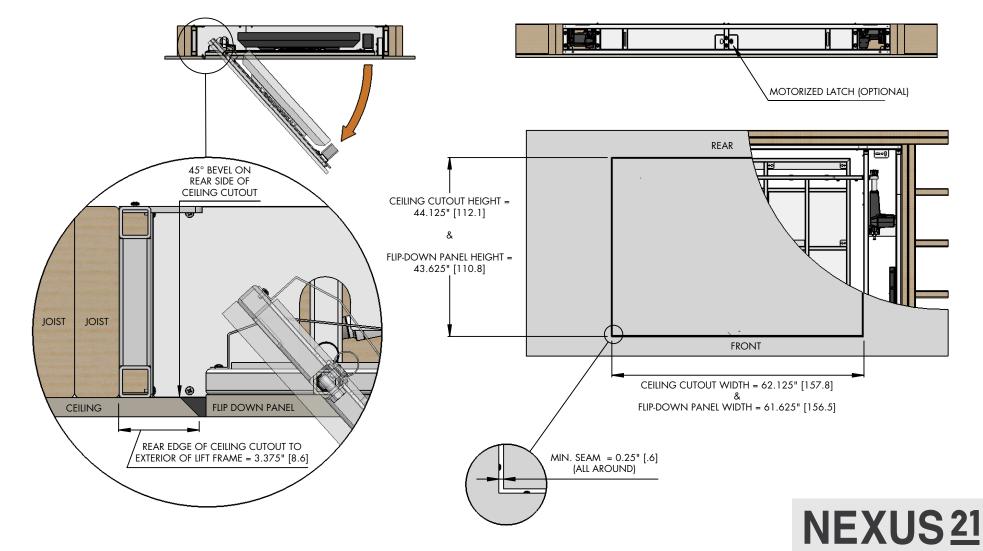

## **CEILING CUTOUT DIMENSIONS**

WIDTH: 62.125" [157.8] HEIGHT: 44.125" [112.1]

## FLIP-DOWN PANEL DIMENSIONS

MAX WIDTH : 61.625" [156.5] MAX HEIGHT : 43.625" [110.8]

COPYRIGHT 2020 - ALL RIGHTS RESERVED UPDATED 9/25/20