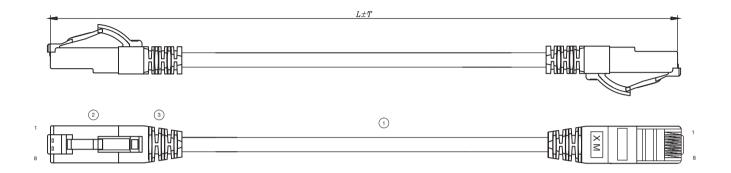

## UTP Cat6 Patch Cord

Model: LP-FT7-100-BK

| Type         Patch cord           Colors         Black (BK)           Lengths         0.5, 1, 2, 3, 7m.           Connector type         RJ45 8(8) | Physical Characteristics |                   |
|----------------------------------------------------------------------------------------------------------------------------------------------------|--------------------------|-------------------|
| <b>Lengths</b> 0.5, 1, 2, 3, 7m.                                                                                                                   | Туре                     | Patch cord        |
|                                                                                                                                                    | Colors                   | Black (BK)        |
| Connector type RJ45 8(8)                                                                                                                           | Lengths                  | 0.5, 1, 2, 3, 7m. |
|                                                                                                                                                    | Connector type           | RJ45 8(8)         |
| End termination 1 Modular plug                                                                                                                     | End termination 1        | Modular plug      |
| End termination 2 Modular plug                                                                                                                     | End termination 2        | Modular plug      |
| Cable type Shielding                                                                                                                               | Cable type               | Shielding         |