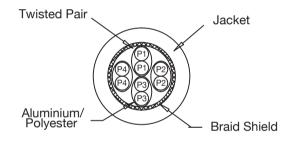

### **UTP Cat5e Patch Cord**

Twisted pair cable with global shielding (FTP, Foiled Twisted Pair): In this type of cable as in the UTP, its peers are not shielded, but it does have a global shielding to improve its level of protection against external interference.