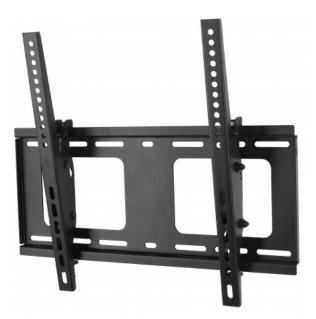

# Universal Flat-Panel TV Tilting Wall Mount with Post-Leveling Adjustment

Supports One 32" to 55" Television up to 80 kg (176 lbs.) Part No.: 461474

EAN-13: 0766623461474 | UPC: 766623461474

#### Features:

- Securely holds one flat-panel television
- Optimize views with -10° to 5° tilt adjustment
- Post-leveling adjustment allows for fine-tuned TV alignment
- Steel construction
- Easy installation ideal for home, office and commercial applications
- Meets VESA standards supports TVs from 32" to 55" up to 80 kg (176 lbs.)

#### **Specifications:**

Universal Flat-Panel TV Tilting Wall Mount with Post-Leveling Adjustment

- Fits 200 x 200, 400 x 200, 300 x 300, 400 x 400 VESA-compliant televisions
- Weight capacity: up to 80 kg (176 lbs.)