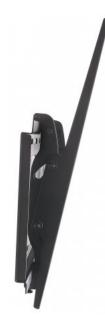

#### Features:

- Securely holds one flat-panel television
- Optimize views with -10° to 5° tilt adjustment
- Post-leveling adjustment allows for fine-tuned TV alignment
- Steel construction
- Easy installation ideal for home, office and commercial applications
- Meets VESA standards supports TVs from 32" to 55" up to 80 kg (176 lbs.)

Adjustment Options

- Tilt: -10° to 5°
- Extension: 53 mm (2.08 in.)

Product Dimensions

• 53 (L) x 500 (W) x 440 (H) [mm] / 2.09 (L) x 19.69 (W) x 17.32 (H) [in]

Package Contents

- Universal Flat-Panel TV Tilting Wall Mount with Post-Leveling Adjustment
- Installation hardware with instructions