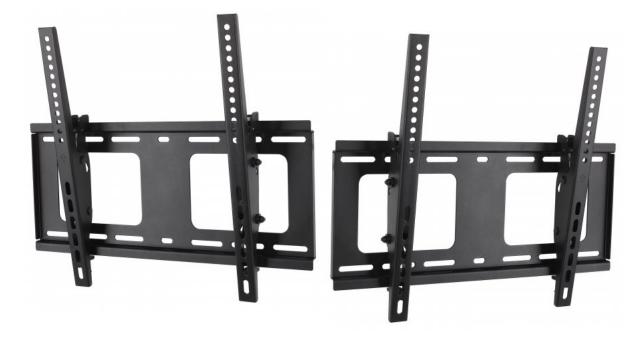

# Universal Flat-Panel TV Tilting Wall Mount with Post-Leveling Adjustment

Supports One 32" to 55" Television up to 80 kg (176 lbs.) Part No.: 461474

EAN-13: 0766623461474 | UPC: 766623461474

#### Features:

- Securely holds one flat-panel television
- Optimize views with -10° to 5° tilt adjustment
- Post-leveling adjustment allows for fine-tuned TV alignment
- Steel construction
- Easy installation ideal for home, office and commercial applications
- Meets VESA standards supports TVs from 32" to 55" up to 80 kg (176 lbs.)

#### **Specifications:**

Universal Flat-Panel TV Tilting Wall Mount with Post-Leveling Adjustment

- Fits 200 x 200, 400 x 200, 300 x 300, 400 x 400 VESA-compliant televisions
- Weight capacity: up to 80 kg (176 lbs.)