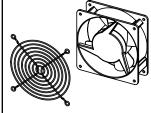

#### **ECB-FAN**

Additional AC Fan – 120mm x 120mm 120 VAC, 49 CFM/28 dBA fan for use when additional air flow is required. Includes fan guard.