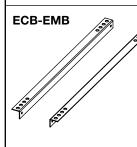

# **ECB-FC**

Replacement Fan Cord – Replacement fan cord, designed to fit into ECB-FAN.

External Mounting Brackets – Steel mounts designed to be attached to the outside of the ceiling box and support the box with threaded 3/8" [9.5mm] diameter threaded rod. Two (2) brackets included.