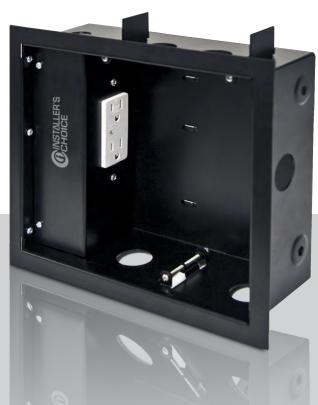

## Features and Benefits

Power with surge protection.

Built-in receptacle – replaces the need for an outlet 15 Amp, 125 Volt, NEMA 5-15R, 2P, 3W, duplex receptacle, straight blade, self grounding, surge with indicator light, back and side wired, steel strap, - white.

Organized, recessed space for excess cables – can be bundled and tied down within the Connection Box.

Box has 6"x 8" footprint for flexible mounting options –does not require a stud to mount to.

Fast & easy installation with minimal parts – everything included and ready to mount flat panel power cord plugs directly into the Connection Box.