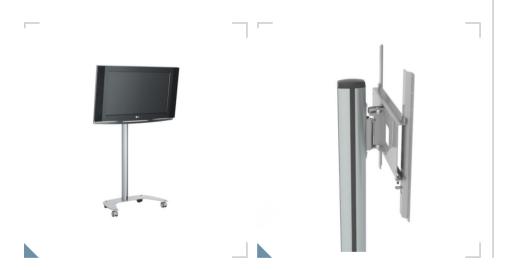

### Moving pictures.

The SMS Flatscreen FM MST is a clean-lined and attractive floor stand on wheels for small to medium sized displays. This makes the screen easy to move around to wherever you need. The stand can hold screens up to 49" and 30 kg and the screen can also be tilted and swiveled. The SMS Flatscreen FM MST can also feature practical shelving, which is available in differentiateles and designs. This bracket presents the pictures wherever itsuits you best.

#### ▲ INCLUDED PRODUCTS

SMS Flatscreen FM MST A/B parcel 1 1 x FS091001-P1

SMS Flatsc FW L/M ST800 pillar 1 x FS000800-P2

|  | NFO |
|--|-----|
|--|-----|

| PLACEMENT        | Floor     |
|------------------|-----------|
| ROTATION         | Landscape |
| MOBILE           | Yes       |
| TILT: PLUS       | 12        |
| TILT: MINUS      | 3         |
| SWIVEL: PLUS     | 45        |
| SWIVEL: MINUS    | 45        |
| VESA HORIZONTAL  | 75 - 400  |
| VESA VERTICAL    | 75 - 400  |
| MAX WEIGHT [KG]  | 30        |
| SCREEN SIZE      | Max 49"   |
| WARRANTY [YEARS] | 5         |