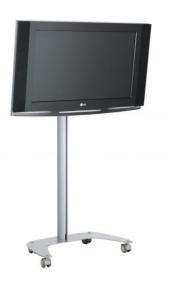

### Moving pictures.

The SMS Flatscreen FM MST is a clean-lined and attractive floor stand on wheels for small to medium sized displays. This makes the screen easy to move around to wherever you need. The stand can hold screens up to 49" and 30 kg and the screen can also be tilted and swiveled. The SMS Flatscreen FM MST can also feature practical shelving, which is available in differentiateles and designs. This bracket presents the pictures wherever itsuits you best.

#### ▲ INCLUDED PRODUCTS

SMS Flatscreen FM MST A/B parcel 1 1 x FS091001-P1

SMS Flatsc FW L/M ST800 pillar 1 x FS000800-P2

|  | NFO |
|--|-----|
|--|-----|

| PLACEMENT        | Floor     |
|------------------|-----------|
| ROTATION         | Landscape |
| MOBILE           | Yes       |
| TILT: PLUS       | 12        |
| TILT: MINUS      | 3         |
| SWIVEL: PLUS     | 45        |
| SWIVEL: MINUS    | 45        |
| VESA HORIZONTAL  | 75 - 400  |
| VESA VERTICAL    | 75 - 400  |
| MAX WEIGHT [KG]  | 30        |
| SCREEN SIZE      | Max 49"   |
| WARRANTY [YEARS] | 5         |